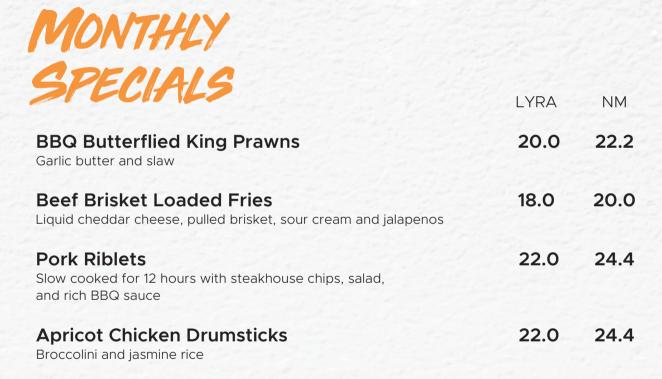

|      |      |
|-------------------------------------------------------------------------------------------------------|------|------|
| VESSERT                                                                                               | LYRA | NM   |
| <b>Chocolate Volcano Pudding</b><br>Chocolate cake, chocolate ganache, vanilla bean ice cream & cream | 12.0 | 13.3 |
| White chocolate & baileys Cheesecake<br>Berry compote & raspberry sorbet                              | 12.0 | 13.3 |
| Apple Pie bread & butter pudding<br>Vanilla ice cream, custard                                        | 12.0 | 13.3 |
| <b>Cinnamon Donuts (GF)</b><br>Berry compote & vanilla ice cream                                      | 12.0 | 13.3 |





(GF) Gluten Free | (GFO) Gluten Free option available on request | (V) Vegetarian | (VGO) Vegan Option available on request | (VG) Vegan



| Monday   Steak & Schnitty Night<br>Enjoy your two favourite nights of the week combined<br>Wednesday Schnitty night & Thursday Steak night options available.                                                                                                                                                             | From \$16/M      |
|---------------------------------------------------------------------------------------------------------------------------------------------------------------------------------------------------------------------------------------------------------------------------------------------------------------------------|--